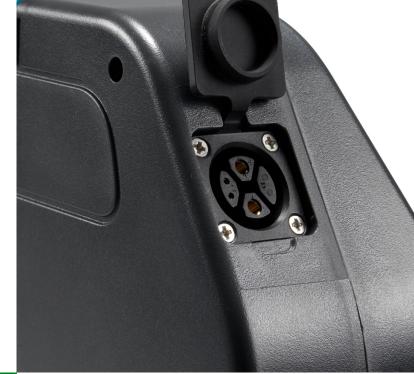

# Epic Energy

A superior 24V 36Ah battery, almost the double capacity of equivalent models.

101

The powerful battery comes in cassette format, fully sealed and easy to handle. The connectors are protected so no risk of short circuits.

## Quick Charging

The 12A fast charger is standard, over and above the normal 8A rate of similar pallet trucks.

24136

ŵ

Quick and easy charging in 2.5 hours or less.

Reliable and wellengineered battery connectors.