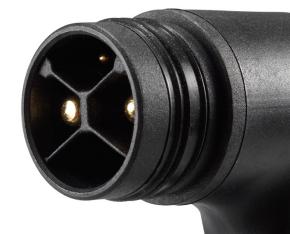

# **P013i**

Maximum efficiency with our Li-ion powered pallet truck delivering the higest level of safety, speed and productivity.

www.cesab-forklifts.eu

•

Fast and simple battery exchange, with safe and easy to use connectors.

Li-ion battery technology, can be charged anywhere so there is no necessity for a dedicated charging space.

# Epic Energy

A superior 24V 36Ah battery, almost the double capacity of equivalent models.

101

The powerful battery comes in cassette format, fully sealed and easy to handle. The connectors are protected so no risk of short circuits.