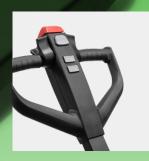

Ergonomic butterfly switches for easy driving. Separated buttons for fast lifting and lowering. The standard PIN-pad prevents unauthorised use.

Safe speed reduction when cornering, included as standard.

#### Authorised

PIN code user access

**Standard truck execution** 

**Butterfly drive switches** 

User friendly, intuitive controls

High capacity Li-ion 24V 36Ah battery Separated lift/lower buttons **PIN code access** LCD display Gas spring assisted tiller arm Driving with upright tiller arm Turtle speed mode Auto lock on slopes 210 mm polyurethane drive wheel **Bogie fork wheels** Climber wheels at fork nose Castor wheels with foot protection Easy accessible emergency switch Tiller arm safety button Horn switch Closed cover design Foot protection cover