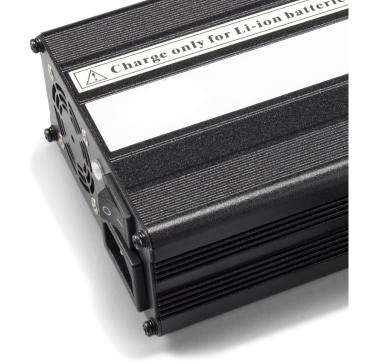

## Quick Charging

The 12A fast charger is standard, over and above the normal 8A rate of similar pallet trucks.

24136

ŵ

Quick and easy charging in 2.5 hours or less.

Reliable and wellengineered battery connectors.

Simple and fast changing in 2.5 hours