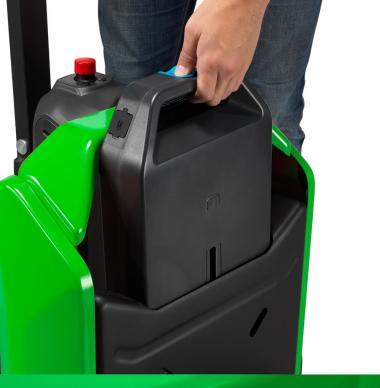

# **P013i**

Maximum efficiency with our Li-ion powered pallet truck delivering the higest level of safety, speed and productivity.

www.cesab-forklifts.eu

•

Fast and simple battery exchange, with safe and easy to use connectors.

# Epic Energy

A superior 24V 36Ah battery, almost the double capacity of equivalent models.

101

The powerful battery comes in cassette format, fully sealed and easy to handle. The connectors are protected so no risk of short circuits.