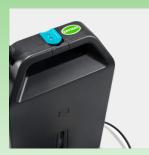

# Epic Energy

A superior 24V 36Ah battery, almost the double capacity of equivalent models.

101

The powerful battery comes in cassette format, fully sealed and easy to handle. The connectors are protected so no risk of short circuits.

## Quick Charging

The 12A fast charger is standard, over and above the normal 8A rate of similar pallet trucks.

24136

ŵ

Quick and easy charging in 2.5 hours or less.

Reliable and wellengineered battery connectors.