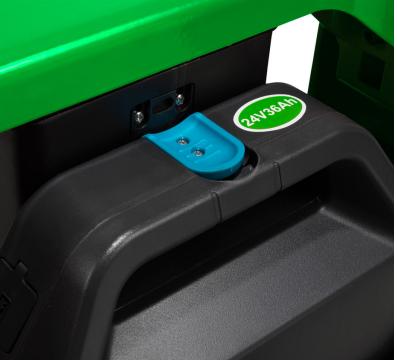

# Epic Energy

A superior 24V 36Ah battery, almost the double capacity of equivalent models.

101

The powerful battery comes in cassette format, fully sealed and easy to handle. The connectors are protected so no risk of short circuits.

## Quick Charging

The 12A fast charger is standard, over and above the normal 8A rate of similar pallet trucks.

24136

ŵ

Quick and easy charging in 2.5 hours or less.

Reliable and wellengineered battery connectors.