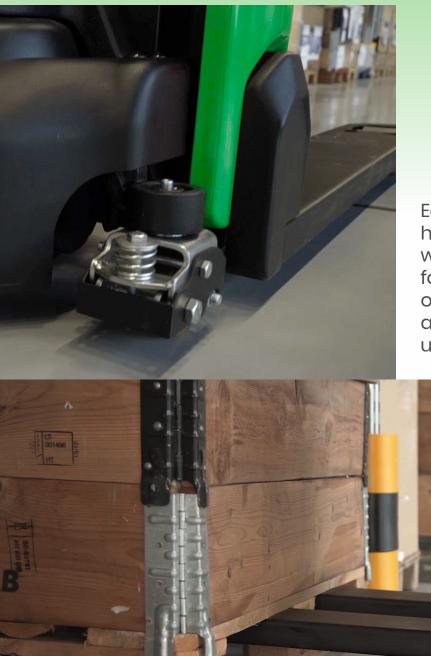

Both the drive wheel and the castor wheels have safe foot protections as standard.

Easy long-side pallet handling. Twin fork wheels as standard, for reduced pressure on floors and easier and silent travel over uneven surfaces.

### Stable as a Rock

Stable with standard caster wheels offering 5 points of contact.

The rugged construction of the caster wheels and the 80mm diameter don't fear loading boards or docks.