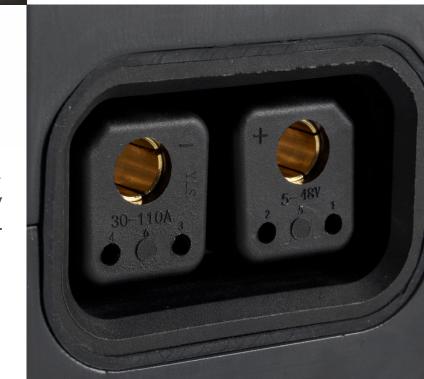

## Quick Charging

The 12A fast charger is standard, over and above the normal 8A rate of similar pallet trucks.

24136

ŵ

Quick and easy charging in 2.5 hours or less.

Reliable and wellengineered battery connectors.