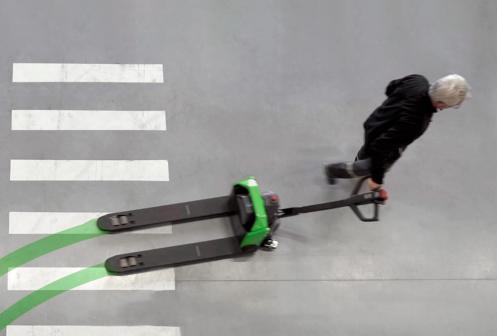

### Next level...

Mechanise your material handling and boost your productivity.

> The CESAB P013i combines the comfort of a powered pallet truck with the flexibility and manoeuvrability of a hand pallet truck. This new entry model is the answer to light electric pallet truck applications. Powered by li-ion technology, it can handle loads up to 1300 kg.

# **P013i**

Maximum efficiency with our Li-ion powered pallet truck delivering the higest level of safety, speed and productivity.

www.cesab-forklifts.eu

•

Fast and simple battery exchange, with safe and easy to use connectors.